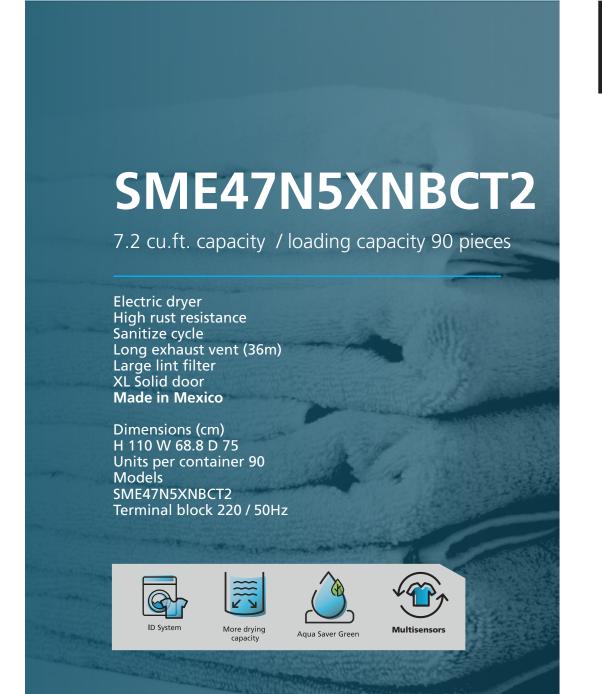

# SME26N5XNBCT0

6.2 cu.ft. capacity / loading capacity 96 pieces

Alcosta Drum
High rust resistance
Long exhaust vent (36m)
Sanitize cycle
Large lint filter
XL Doo
Made in Mexicor

Dimensions (cm) H 110 W 68.8 D 68 Units per container 90

Models SME26N5XNBCT0 Terminal block 220-240V 50Hz

MIDDLE EAST 2023