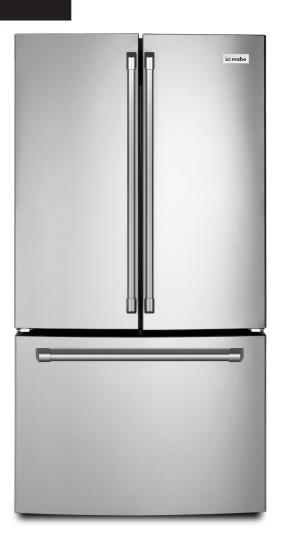

# ICO19JSPRSS

530 L / 18 cu.ft. capacity

Climate class E
Ice factory
Bottom Freezer
Exchangeable Hinges
Door alarm
Internal controls
Full LED lighting
Water dispenser (internally)
Automatic ice maker (internally)

Dimensions (cm) H 177.4 W 83.3 D 78.9 Units per container (40HQ) 39

Models ICO19JSPRSS Schuko plug 220-240V 50-60 Hz