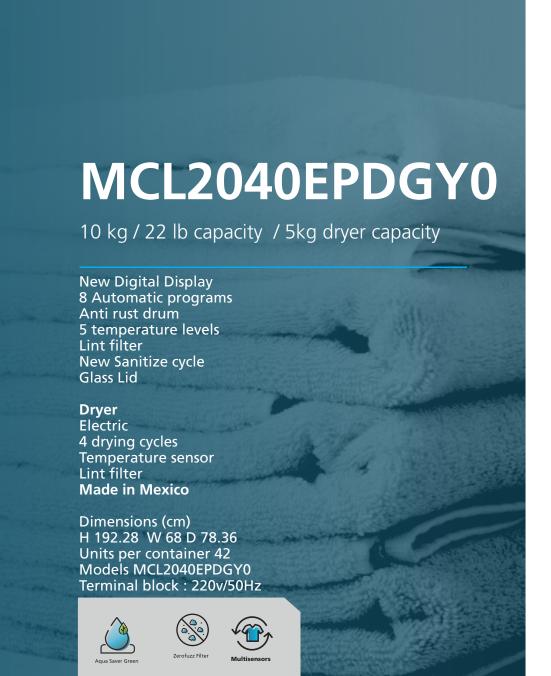

# MCL2040EE

10 kg capacity / 5kg dryer capacity

Stainless steel basket 5 wash/rinse temperatures 8 Cycles 4 water levels Sanitize cycle Eco Cycle

**Dryer** Electric 4 drying cycles Temperature sensor Lint filter **Made in Mexico** 

Dimensions (cm) H 192.28 W 68 D 78.36 Units per container 42
Models MCL2040EEBBY0 MCL2040EEDGY0 Terminal block 220V 50Hz

MIDDLE EAST 2023 **LAUNDRY** 