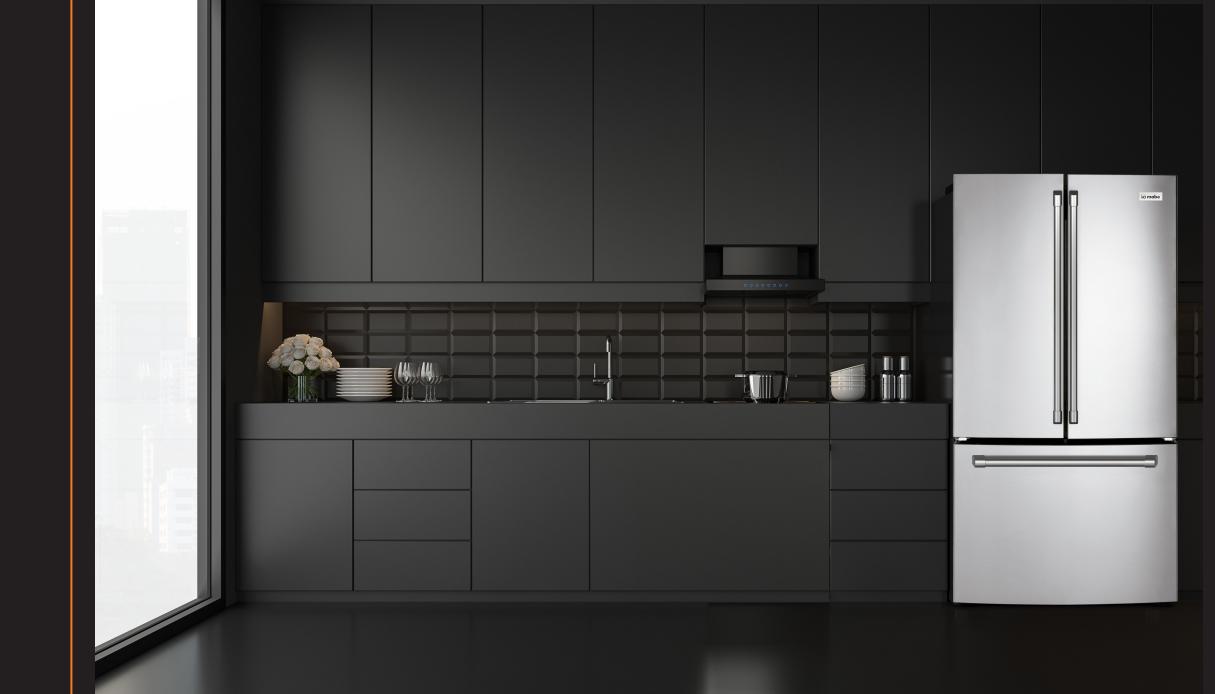

### COOLING

**14** MTB516JKRSS0

# MCL2040EE

10 kg capacity / 5kg dryer capacity

Stainless steel basket 5 wash/rinse temperatures 8 Cycles 4 water levels Sanitize cycle Eco Cycle

**Dryer** Electric 4 drying cycles Temperature sensor Lint filter **Made in Mexico** 

Dimensions (cm) H 192.28 W 68 D 78.36 Units per container 42
Models MCL2040EEBBY0 MCL2040EEDGY0 Terminal block 220V 50Hz

MIDDLE EAST 2023 **LAUNDRY** 