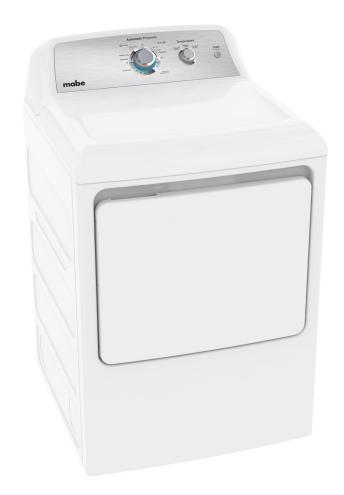

# MCL2040EE

10 kg capacity / 5kg dryer capacity

Stainless steel basket 5 wash/rinse temperatures 8 Cycles 4 water levels Sanitize cycle Eco Cycle

**Dryer** Electric 4 drying cycles Temperature sensor Lint filter **Made in Mexico** 

Dimensions (cm) H 192.28 W 68 D 78.36 Units per container 42
Models MCL2040EEBBY0 MCL2040EEDGY0 Terminal block 220V 50Hz

MIDDLE EAST 2023 **LAUNDRY** 