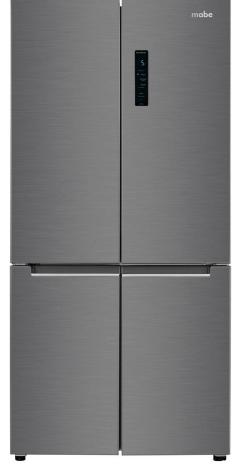

D 78.36 Units per container 42
Models MCL2040EEBBY0 MCL2040EEDGY0 Terminal block 220V 50Hz













MIDDLE EAST 2023 **LAUNDRY** 



# LMA71113CBCU0

11 kg / 109 lts capacity / loading capacity 96 pieces

11 automatic cycles Smart laundry paterns Stainless Steel basket Autoclean with alarm Express Wash (20min) Sanitize cycle Blackout recovery Made in Mexico

Dimensions (cm)
H 111.63 W 68 D 67.8
Units per container 96
Models
LMA71113CBCU0
UK plug 220V 50Hz







MIDDLE EAST 2023 **LAUNDRY** 



# SME26N5XNBCT0

6.2 cu.ft. capacity / loading capacity 96 pieces

Alcosta Drum
High rust resistance
Long exhaust vent (36m)
Sanitize cycle
Large lint filter
XL Doo
Made in Mexicor

Dimensions (cm) H 110 W 68.8 D 68 Units per container 90

Models SME26N5XNBCT0 Terminal block 220-240V 50Hz











MIDDLE EAST 2023

### COOLING







# io mabe you have it all



### COOLING



# INO27JSPFFS

764 L / 27 cu.ft. capacity

Internal controls
TurboCool
Led light
Bottom freezer
Fingerprint Resistant
Door alarm
Ice factory integrated
Water dispenser (internally)
Automatic ice maker (internally)

Dimensions (cm) H 177.4 W 90.5 D 92.4 Units per container (40HQ) 26

Models INO27JSPFFS Schuko plug 220-240V 50-60 Hz MIDDLE EAST 2023

### COOLING



# ICO19JSPRSS

530 L / 18 cu.ft. capacity

Climate class E
Ice factory
Bottom Freezer
Exchangeable Hinges
Door alarm
Internal controls
Full LED lighting
Water dispenser (internally)
Automatic ice maker (internally)

Dimensions (cm) H 177.4 W 83.3 D 78.9 Units per container (40HQ) 39

Models ICO19JSPRSS Schuko plug 220-240V 50-60 Hz

## COOLING