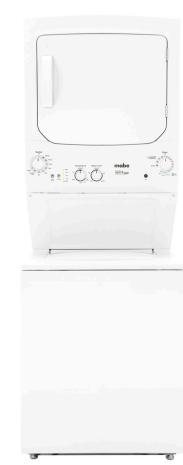

# SME26N5XNBCT0

6.2 cu.ft. capacity / loading capacity 96 pieces

Alcosta Drum
High rust resistance
Long exhaust vent (36m)
Sanitize cycle
Large lint filter
XL Doo
Made in Mexicor

Dimensions (cm) H 110 W 68.8 D 68 Units per container 90

Models SME26N5XNBCT0 Terminal block 220-240V 50Hz

MIDDLE EAST 2023