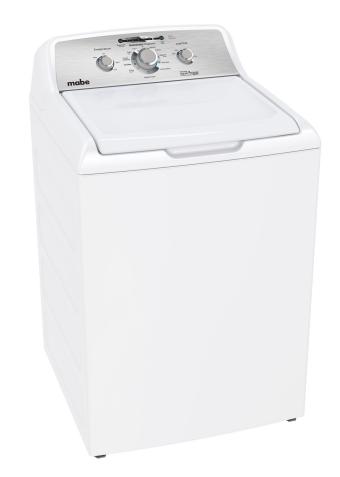

# MCL2040EE

10 kg capacity / 5kg dryer capacity

Stainless steel basket 5 wash/rinse temperatures 8 Cycles 4 water levels Sanitize cycle Eco Cycle

**Dryer** Electric 4 drying cycles Temperature sensor Lint filter **Made in Mexico** 

Dimensions (cm) H 192.28 W 68 D 78.36 Units per container 42
Models MCL2040EEBBY0 MCL2040EEDGY0 Terminal block 220V 50Hz

MIDDLE EAST 2023 **LAUNDRY** 