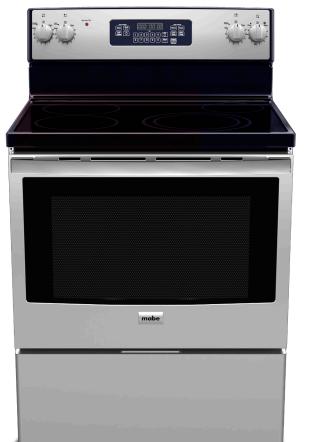

Models EML27WWF0 EML27NXF0: Terminal block 220-240V / 50-60Hz

MIDDLE EAST 2023

COOKING

76 cm / 30 in capacity

5 Radiant burners
Electronic ignition
Self-clean oven
Tactile controls
Fast preheat
Panoramic window
True convection air
Made in Mexico

Dimensions (cm) H 121.3 W 76.0 D 70.0 Units per container (40HQ) 84

Models
EML835NXF0 EML835BBF0
Terminal block 220-240V / 50-60Hz

MIDDLE EAST 2023