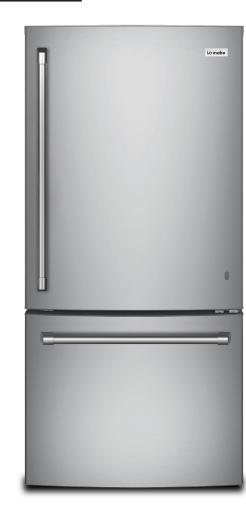

# INO27JSPFFS

764 L / 27 cu.ft. capacity

Internal controls
TurboCool
Led light
Bottom freezer
Fingerprint Resistant
Door alarm
Ice factory integrated
Water dispenser (internally)
Automatic ice maker (internally)

Dimensions (cm) H 177.4 W 90.5 D 92.4 Units per container (40HQ) 26

Models INO27JSPFFS Schuko plug 220-240V 50-60 Hz MIDDLE EAST 2023