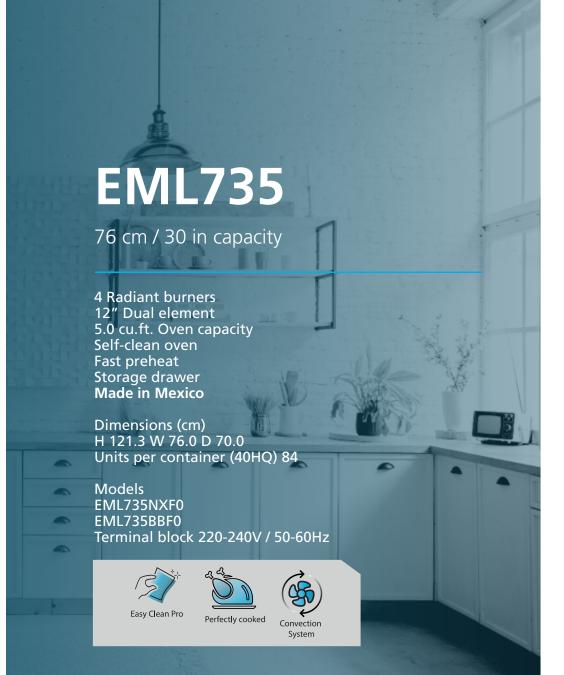

Models EML27WWF0 EML27NXF0: Terminal block 220-240V / 50-60Hz

MIDDLE EAST 2023

COOKING

76 cm / 30 in capacity

5 Radiant burners
Electronic ignition
Self-clean oven
Tactile controls
Fast preheat
Panoramic window
True convection air
Made in Mexico

Dimensions (cm) H 121.3 W 76.0 D 70.0 Units per container (40HQ) 84

Models
EML835NXF0 EML835BBF0
Terminal block 220-240V / 50-60Hz

MIDDLE EAST 2023