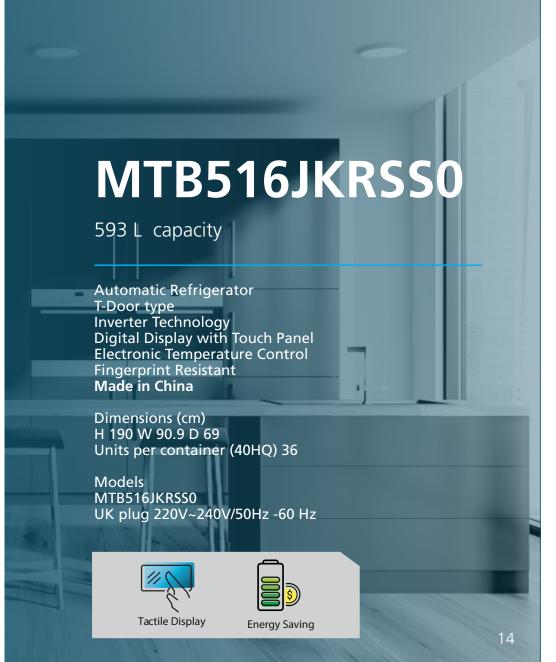

8.36 Units per container 42
Models MCL2040EEBBY0 MCL2040EEDGY0 Terminal block 220V 50Hz













MIDDLE EAST 2023 **LAUNDRY** 



# LMA71113CBCU0

11 kg / 109 lts capacity / loading capacity 96 pieces

11 automatic cycles Smart laundry paterns Stainless Steel basket Autoclean with alarm Express Wash (20min) Sanitize cycle Blackout recovery Made in Mexico

Dimensions (cm)
H 111.63 W 68 D 67.8
Units per container 96
Models
LMA71113CBCU0
UK plug 220V 50Hz







MIDDLE EAST 2023 **LAUNDRY** 



# SME26N5XNBCT0

6.2 cu.ft. capacity / loading capacity 96 pieces

Alcosta Drum
High rust resistance
Long exhaust vent (36m)
Sanitize cycle
Large lint filter
XL Doo
Made in Mexicor

Dimensions (cm) H 110 W 68.8 D 68 Units per container 90

Models SME26N5XNBCT0 Terminal block 220-240V 50Hz











MIDDLE EAST 2023

### COOLING







# io mabe you have it all



### COOLING



# INO27JSPFFS

764 L / 27 cu.ft. capacity

Internal controls
TurboCool
Led light
Bottom freezer
Fingerprint Resistant
Door alarm
Ice factory integrated
Water dispenser (internally)
Automatic ice maker (internally)

Dimensions (cm) H 177.4 W 90.5 D 92.4 Units per container (40HQ) 26

Models INO27JSPFFS Schuko plug 220-240V 50-60 Hz MIDDLE EAST 2023

### COOLING



# ICO19JSPRSS

530 L / 18 cu.ft. capacity

Climate class E
Ice factory
Bottom Freezer
Exchangeable Hinges
Door alarm
Internal controls
Full LED lighting
Water dispenser (internally)
Automatic ice maker (internally)

Dimensions (cm) H 177.4 W 83.3 D 78.9 Units per container (40HQ) 39

Models ICO19JSPRSS Schuko plug 220-240V 50-60 Hz

## COOLING