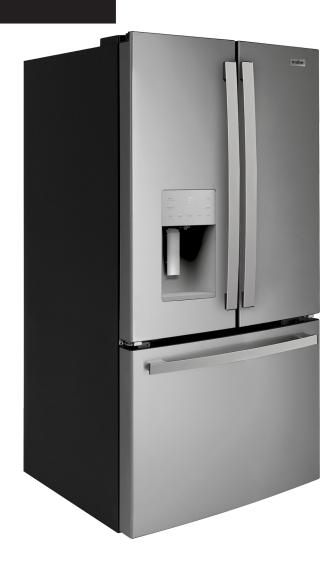

### COOLING

**14** MTB516JKRSS0

# MCL2040EE

10 kg capacity / 5kg dryer capacity

Stainless steel basket 5 wash/rinse temperatures 8 Cycles 4 water levels Sanitize cycle Eco Cycle

**Dryer** Electric 4 drying cycles Temperature sensor Lint filter **Made in Mexico** 

Dimensions (cm) H 192.28 W 68 D 78.36 Units per container 42
Models MCL2040EEBBY0 MCL2040EEDGY0 Terminal block 220V 50Hz

MIDDLE EAST 2023 **LAUNDRY** 