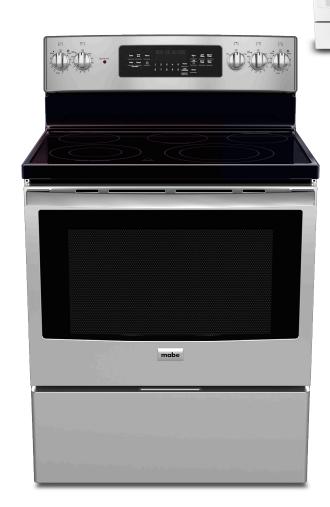

# EML27

76 cm / 30 in capacity

Coil Burners 5.0 cu.ft. Oven capacity Standard clean oven Electronic clock and timer Removable full-width Dual element bake **Made in Mexico** 

Dimensions (cm) H 119.4 W 75.7 D 73.0 Units per container (40HQ) 84

Models EML27WWF0 EML27NXF0: Terminal block 220-240V / 50-60Hz

MIDDLE EAST 2023

COOKING

76 cm / 30 in capacity

5 Radiant burners
Electronic ignition
Self-clean oven
Tactile controls
Fast preheat
Panoramic window
True convection air
Made in Mexico