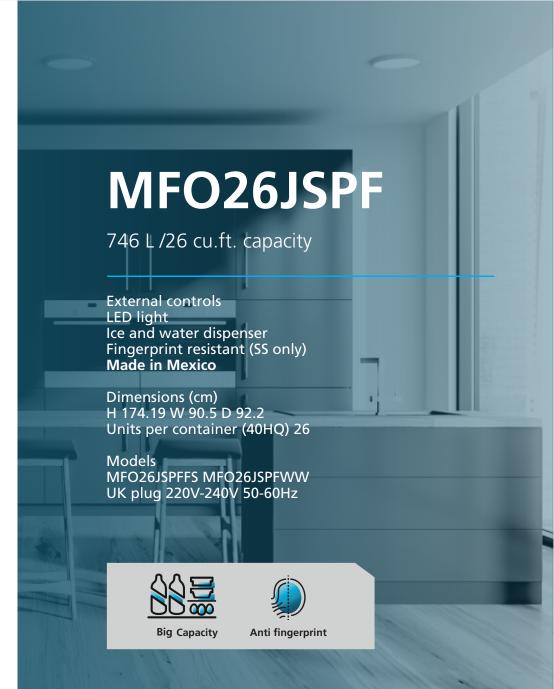

### LAUNDRY

08 MCL2040EPDGY0 09 SME47N5XNBCT2 15 MFO26JSPF

10 MCL2040EE

LMA71113CBCU0

12 LMA71115CBCU0 13 SME26N5XNBCT0

### COOLING

**14** MTB516JKRSS0