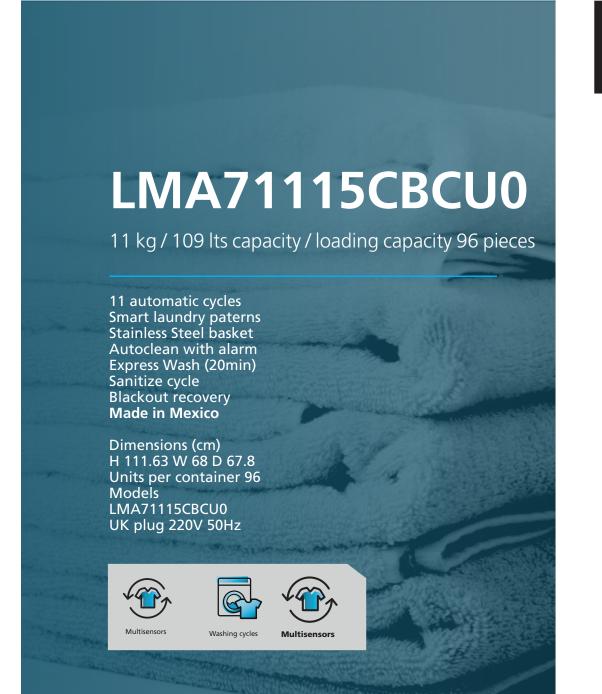

# LMA71113CBCU0

11 kg / 109 lts capacity / loading capacity 96 pieces

11 automatic cycles Smart laundry paterns Stainless Steel basket Autoclean with alarm Express Wash (20min) Sanitize cycle Blackout recovery Made in Mexico

Dimensions (cm)
H 111.63 W 68 D 67.8
Units per container 96
Models
LMA71113CBCU0
UK plug 220V 50Hz

MIDDLE EAST 2023 **LAUNDRY** 