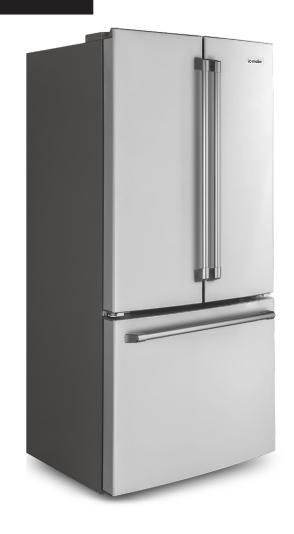

# ICO19JSPRSS

530 L / 18 cu.ft. capacity

Climate class E
Ice factory
Bottom Freezer
Exchangeable Hinges
Door alarm
Internal controls
Full LED lighting
Water dispenser (internally)
Automatic ice maker (internally)

Dimensions (cm) H 177.4 W 83.3 D 78.9 Units per container (40HQ) 39

Models ICO19JSPRSS Schuko plug 220-240V 50-60 Hz