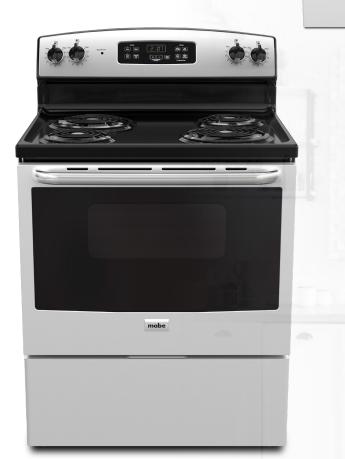

# EML27

76 cm / 30 in capacity

Coil Burners 5.0 cu.ft. Oven capacity Standard clean oven Electronic clock and timer Removable full-width Dual element bake **Made in Mexico** 

Dimensions (cm) H 119.4 W 75.7 D 73.0 Units per container (40HQ) 84

Models EML27WWF0 EML27NXF0: Terminal block 220-240V / 50-60Hz

MIDDLE EAST 2023

COOKING

76 cm / 30 in capacity

5 Radiant burners
Electronic ignition
Self-clean oven
Tactile controls
Fast preheat
Panoramic window
True convection air
Made in Mexico